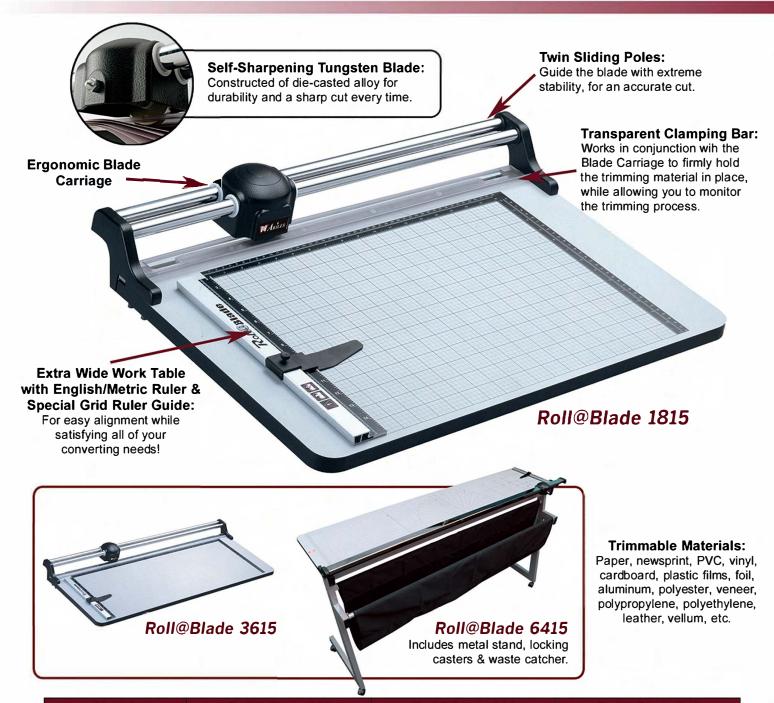

## Roll@Blade [HIGH PRECISION ROTARY TRIMMER]

| Model:                 | Roll@Blade 18"                 | Roll@Blade 36"            | Roll@Blade 64"             |
|------------------------|--------------------------------|---------------------------|----------------------------|
| Table Size             | 18" x 15" (457mm x 381mm)      | 36" x 15" (914mm x 381mm) | 64" x 15" (1625mm x 381mm) |
| Actual Dimensions      | 25.5" L x 19" W x 4" H         | 43.5" L x 19" W x 4" H    | 70.25" L x20" W x 38.5" H  |
| Max Trim Length        | 18" (457mm)                    | 36" (914mm)               | 64" (1625mm)               |
| Cutting Capacity       | Up to 15 Sheets (20 lbs paper) |                           |                            |
| Stand w/ Waste Catcher | No                             | No                        | Included                   |
| Weight & Volume        | 17 lbs & 1.5 cbft              | 28 lbs & 2.38 cbft        | 80 lbs & 16.66 cbft        |
| Warranty               | 1 Year                         |                           |                            |